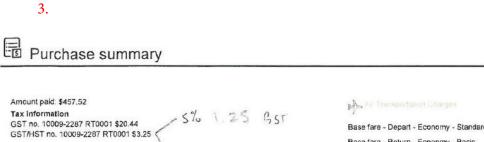

2.00 AST

| GRAND TOTAL (Canadian dollars)                                        | \$457 <sup>52</sup> |
|-----------------------------------------------------------------------|---------------------|
| Total before options (per passenger)                                  | \$457 <sup>52</sup> |
| Airport Improvement Fee - Canada                                      | 55.00               |
| Harmonized Sales Tax - Canada - 100092287 RT0001                      | 3.25                |
| Goods and Services Tax - Canada - 100092287 RT0001                    | 20.44               |
| Air Travellers Security Charge - Canada                               | 14.25               |
| Taxes fees and charges                                                |                     |
| Surcharges                                                            | 76.00               |
| Base fare - Return - Economy - Basic                                  | 85,58               |
| Base fare - Depart - Economy - Standard                               | 203.00              |
| ₽ <sup>1</sup> / <sub>2</sub> , <sup>Au</sup> Transportation Utharges |                     |