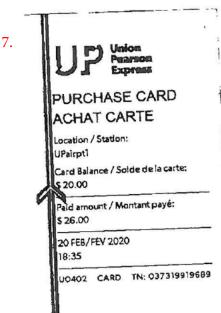

### Expense claim for: Mr. Greg Clark - Board Chair

| Expense<br>Category: | Date<br>Expense<br>Incurred: | Amount:   | Claim<br>Ref: | Description:                           |  |
|----------------------|------------------------------|-----------|---------------|----------------------------------------|--|
|                      |                              |           |               |                                        |  |
| Parking              | Feb 3 2020                   | \$ 7.82   | 1.            | Parking for Meeting w/Premier's Office |  |
| Parking              | Feb 5 2020                   | \$ 9.50   | 2.            | Parking for CSEM Lunch                 |  |
| Transportation       | Feb 7 2020                   | \$ 457.52 | 3.            | Airfare Calgary to Toronto, return     |  |
| Mileage              | Feb 20 2020                  | \$ 16.82  | 4.            | Home to Calgary Airport                |  |
| Meal                 | Feb 20 2020                  | \$ 12.00  | 5.            | Dinner in Toronto (ICD Course)         |  |
| Meal                 | Feb 20 2020                  | \$ 11.81  | 6.            | Lunch at Calgary Airport (ICD Course)  |  |
| Transportation       | Feb 20 2020                  | \$ 26.00  | 7.            | Toronto Transit Pass                   |  |
| Meal                 | Feb 21 2020                  | \$ 19.94  | 8.            | Dinner in Toronto (ICD Course)         |  |
| Meal                 | Feb 22 2020                  | \$ 61.27  | 9.            | Dinner in Toronto (ICD Course)         |  |
| Meal                 | Feb 23 2020                  | \$ 12.97  | 10.           | Dinner in Toronto (ICD Course)         |  |
| Transportation       | Feb 23 2020                  | \$ 58.59  | 11.           | Parking at Calgary Airport             |  |
| Hotel                | Feb 23 2020                  | \$ 768.13 | 12.           | Hotel in Toronto (ICD Course)          |  |
| Mileage              | Feb 23 2020                  | \$ 16.82  | 4.            | Calgary Airport to Home                |  |
| Transportation       | Feb 26 2020                  | \$ 12.60  | 13.           | Parking for ICD Course                 |  |