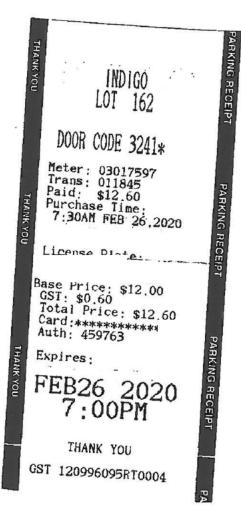

### Expense claim for: Mr. Greg Clark - Board Chair

| Expense<br>Category: | Date<br>Expense<br>Incurred: | Amount:   | Claim<br>Ref: | Description:                           |  |
|----------------------|------------------------------|-----------|---------------|----------------------------------------|--|
|                      |                              |           |               |                                        |  |
| Parking              | Feb 3 2020                   | \$ 7.82   | 1.            | Parking for Meeting w/Premier's Office |  |
| Parking              | Feb 5 2020                   | \$ 9.50   | 2.            | Parking for CSEM Lunch                 |  |
| Transportation       | Feb 7 2020                   | \$ 457.52 | 3.            | Airfare Calgary to Toronto, return     |  |
| Mileage              | Feb 20 2020                  | \$ 16.82  | 4.            | Home to Calgary Airport                |  |
| Meal                 | Feb 20 2020                  | \$ 12.00  | 5.            | Dinner in Toronto (ICD Course)         |  |
| Meal                 | Feb 20 2020                  | \$ 11.81  | 6.            | Lunch at Calgary Airport (ICD Course)  |  |
| Transportation       | Feb 20 2020                  | \$ 26.00  | 7.            | Toronto Transit Pass                   |  |
| Meal                 | Feb 21 2020                  | \$ 19.94  | 8.            | Dinner in Toronto (ICD Course)         |  |
| Meal                 | Feb 22 2020                  | \$ 61.27  | 9.            | Dinner in Toronto (ICD Course)         |  |
| Meal                 | Feb 23 2020                  | \$ 12.97  | 10.           | Dinner in Toronto (ICD Course)         |  |
| Transportation       | Feb 23 2020                  | \$ 58.59  | 11.           | Parking at Calgary Airport             |  |
| Hotel                | Feb 23 2020                  | \$ 768.13 | 12.           | Hotel in Toronto (ICD Course)          |  |
| Mileage              | Feb 23 2020                  | \$ 16.82  | 4.            | Calgary Airport to Home                |  |
| Transportation       | Feb 26 2020                  | \$ 12.60  | 13.           | Parking for ICD Course                 |  |