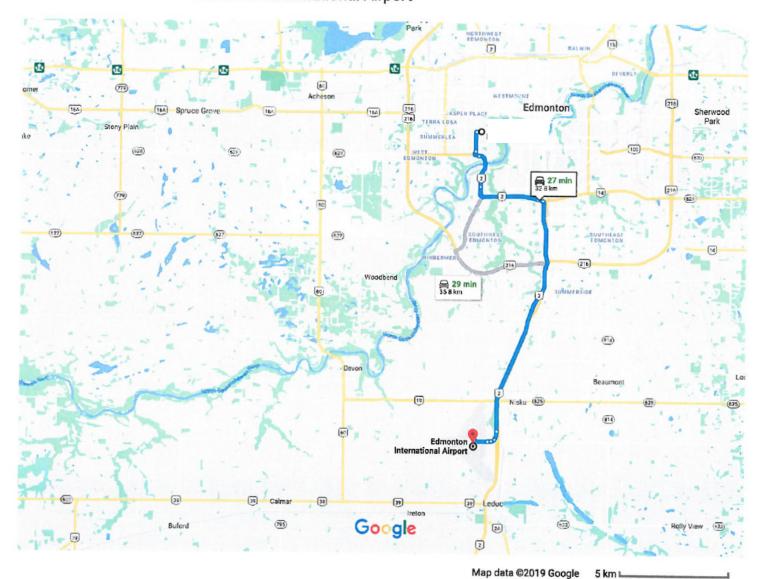

Google Maps

Edmonton, AB to Edmonton International Airport

Drive 32.8 km, 27 min

65,6 Km (round trip)